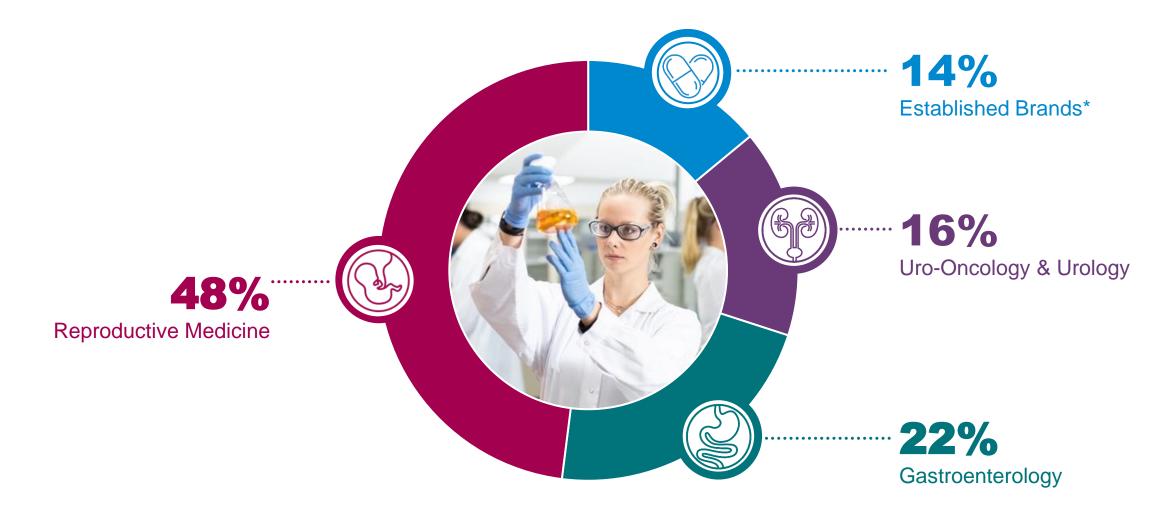

ogy



At the forefront of innovation in uro-oncology intravesical gene therapy



Ferring has a full spectrum of products from conception to birth



Founded in Malmö, Sweden in 1950, headquartered in Switzerland



Global company with over 7,000 employees in more than 50 countries, and distribution in over 100 countries



2024 revenue: EUR 2.3 billion\* 2024 R&D investment: 16%



# Global presence in over 100 countries



# 2024 revenue by region

#### Total revenue



2024 Revenues

EUR 2.3 billion

USD 2.4 billion

CHF 2.2 billion



#### US

**United States** 

#### **WECAN**

Western Europe and Canada

#### Intercontinental

Rest of the World

#### **JAK**

Japan, Australia and Korea

#### **Greater China**

China, Hong Kong and Taiwan



# 2024 sales overview by therapeutic area





#### Our R&D ambition



#### **Reproductive Medicine**

Advance our fertility leadership with the ambition to empower all aspiring parents to build families

Female and male infertility. Including related indications in maternal/women's health



#### **Gastrointestinal conditions**

Leveraging our breakthrough microbiota restoration therapy for *Clostridioides difficile* infection

Bring first-in-class biologic agents for the treatment of IBD and other gastrointestinal conditions



#### **Uro-Oncology and Urology**

Establish Adstiladrin® as the new standard of care and the backbone therapy in urothelial cancers

Build an innovative portfolio and pipeline in urological cancers



# **Project Family: Safe Birth**



#### Nearly 90% of maternal deaths from postpartum haemorrhage (PPH)