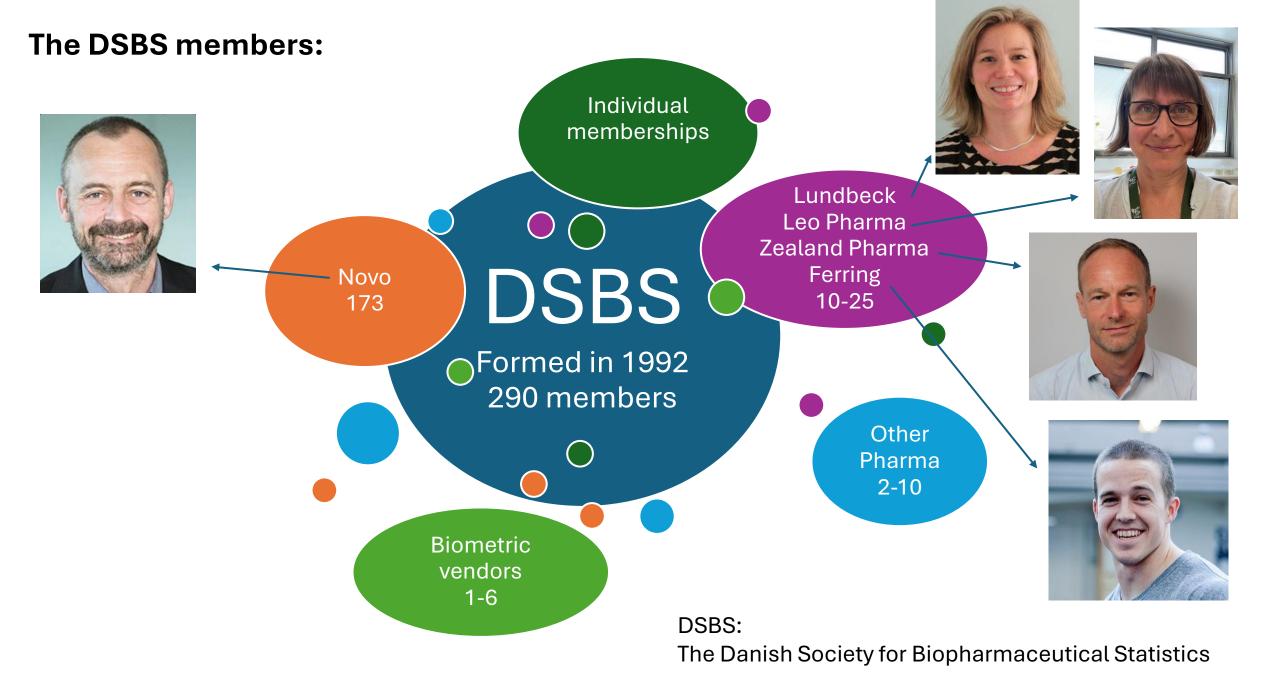

ualisation Benefit-Risk Vaccines Regulatory CSM/QTLRandomisation Data-Science CMC Historical-Data Oncology-Estimands

# 10th EFSPI Regulatory Statistical Workshop

# 10-12 September





- Draft agenda available: regulatory priorities EU, ICH E20, Hierarchical Composite Endpoints, Target Trial Emulation, trial to Target population, ICH M15, Bayesian CT designs
- Possible to submit a short topic for discussion with a panel of regulators
  - Registration fees at the same decent level (€280 / €70)
- → Block booking for face-to-face attendance: starting at 8400 Euro (up to 50 participants) see website
  - Block booking for unlimited virtual attendance: 2800 Euro (break-even with 40 colleagues)

https://efspieurope.github.io/workshop/next.html

# EFSPI – Communications

#### www.efspi.org









# **Company overview**



Privately owned, research-driven, specialty biopharmaceutical group committed to building families and helping people live better lives



Leader in reproductive medicine, and in specialty areas within gastroenterology and urology



At the forefront of innovation in uro-oncology intravesical gene therapy



Ferring has a full spectrum of products from conception to birth



Founded in Malmö, Sweden in 1950, headquartered in Switzerland



Global company with over 7,000 employees in more than 50 countries, and distribution in over 100 countries



2024 revenue: EUR 2.3 billion\* 2024 R&D investment: 16%



# Global presence in over 100 countries



# 2024 revenue by region

#### Total revenue



2024 Revenues

EUR 2.3 billion

USD 2.4 billion

CHF 2.2 billion